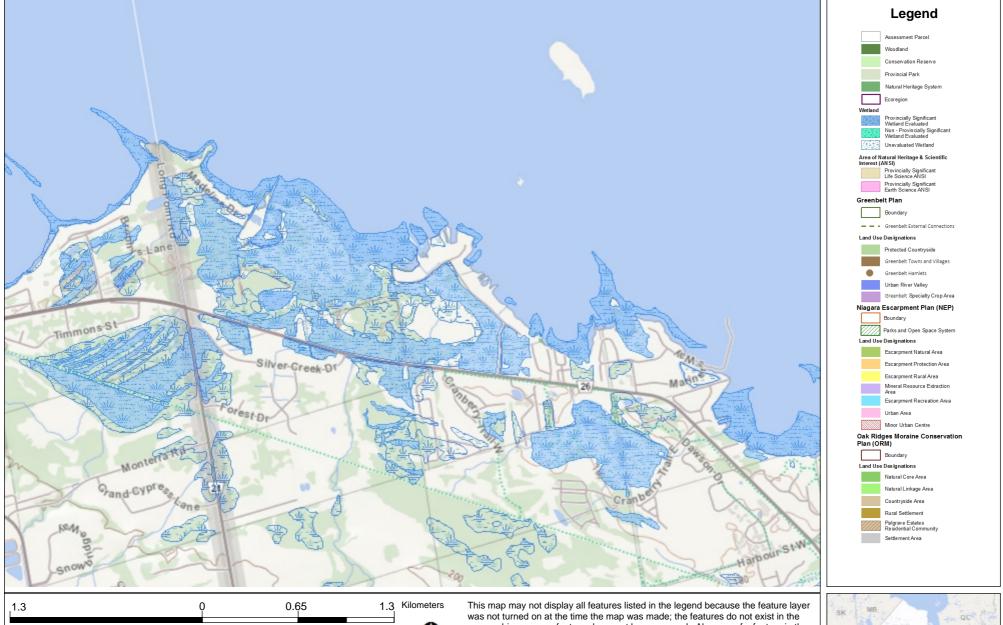

## Silver Creek Wetland 1.1

Notes: Enter map notes

Map created: 4/16/2021

This map should not be relied on as a precise indicator of routes or locations, nor as a guide to navigation. The Ontario Ministry of Natural Resources and Forestry(OMNRF) shall not be liable in any way for the use of, or reliance upon, this map or any information on this map.